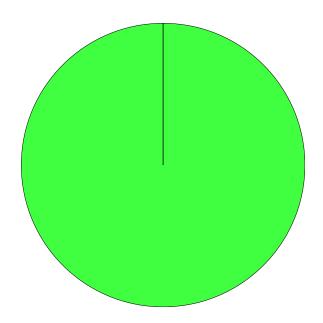

# **Disability**

Do you consider yourself to be a disabled person?

Table 18

Question responses: 116 (100.00%)

|     |         | % Total | % Answer | Count |
|-----|---------|---------|----------|-------|
| Yes |         | 8.62%   | 8.62%    | 10    |
| No  |         | 91.38%  | 91.38%   | 106   |
| 7   | Total . | 100.00% | 100.00%  | 116   |