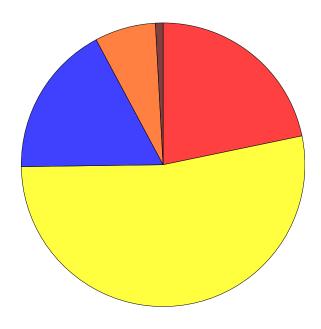

### Please specify your gender

Table 9

Question responses: 116 (100.00%)

|                   | % Total | % Answer | Count |
|-------------------|---------|----------|-------|
| Female            | 68.10%  | 68.10%   | 79    |
| Male              | 29.31%  | 29.31%   | 34    |
| Transgender       | 0.86%   | 0.86%    | 1     |
| Prefer not to say | 1.72%   | 1.72%    | 2     |
| Total             | 100.00% | 100.00%  | 116   |