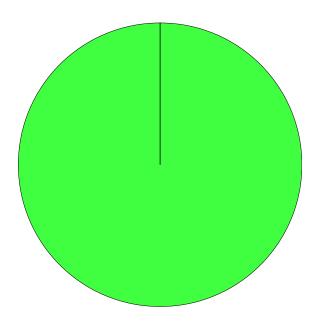

# **Disability**

Do you consider yourself to be a disabled person?

Table 18

Question responses: 116 (100.00%)

|     |         | % Total | % Answer | Count |
|-----|---------|---------|----------|-------|
| Yes |         | 8.62%   | 8.62%    | 10    |
| No  |         | 91.38%  | 91.38%   | 106   |
| 7   | Total . | 100.00% | 100.00%  | 116   |