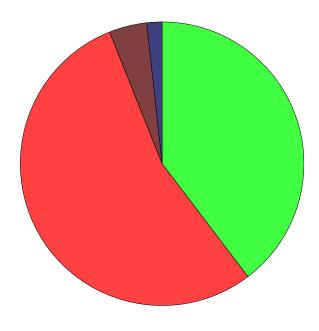

# Age

### Please specify your age group

Table 7

Question responses: 115 (99.14%)

|                   | % Total | % Answer | Count |
|-------------------|---------|----------|-------|
| 17 or under       | 0.00%   | 0.00%    | 0     |
| 18-24             | 21.55%  | 21.74%   | 25    |
| 25-44             | 52.59%  | 53.04%   | 61    |
| 45-59             | 17.24%  | 17.39%   | 20    |
| Over 60 years     | 6.90%   | 6.96%    | 8     |
| Prefer not to say | 0.86%   | 0.87%    | 1     |
| [No Response]     | 0.86%   |          | 1     |
| Total             | 100.00% | 100.00%  | 116   |