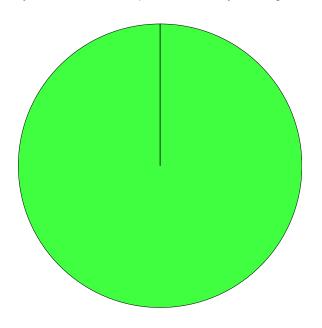

Table 17

Disability

# **Disability**

Do you consider yourself to be a disabled person?

Table 18

Question responses: 116 (100.00%)

|     |         | % Total | % Answer | Count |
|-----|---------|---------|----------|-------|
| Yes |         | 8.62%   | 8.62%    | 10    |
| No  |         | 91.38%  | 91.38%   | 106   |
| 7   | Total . | 100.00% | 100.00%  | 116   |