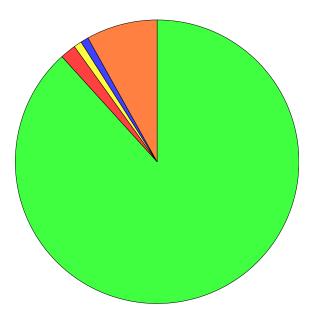

### Ethnicity

Question responses: 116 (100.00%)

# **Ethnicity**

What is your ethnic group, choose ONE and tick the appropriate box

|                                                       | % Total | % Answer | Count |
|-------------------------------------------------------|---------|----------|-------|
| White                                                 |         |          |       |
| English / Welsh / Scottish / Northern Irish / British | 71.55%  | 71.55%   | 83    |
| Irish                                                 | 0.00%   | 0.00%    | 0     |
| Gypsy or Irish Traveller                              | 0.00%   | 0.00%    | 0     |
| Any other White background                            | 3.45%   | 3.45%    | 4     |
| Mixed                                                 |         |          |       |
| White and Black Caribbean                             | 0.86%   | 0.86%    | 1     |
| White and Black African                               | 2.59%   | 2.59%    | 3     |
| White and Asian                                       | 0.00%   | 0.00%    | 0     |
| Any other Mixed background                            | 0.86%   | 0.86%    | 1     |
| Asian or Asian British                                |         |          |       |
| Indian                                                | 0.00%   | 0.00%    | 0     |
| Pakistani                                             | 0.86%   | 0.86%    | 1     |

|                            | % Total | % Answer | Count |
|----------------------------|---------|----------|-------|
| Bangladeshi                | 0.00%   | 0.00%    | 0     |
| Chinese                    | 0.00%   | 0.00%    | 0     |
| Any other Asian background | 0.86%   | 0.86%    | 1     |
| Black or Black British     |         |          |       |
| Caribbean                  | 0.86%   | 0.86%    | 1     |
| African                    | 17.24%  | 17.24%   | 20    |
| Any other Black background | 0.00%   | 0.00%    | 0     |
| Other ethnic group         |         |          |       |
| Arab                       | 0.00%   | 0.00%    | 0     |
| Prefer not to say          | 0.86%   | 0.86%    | 1     |
| Any other ethnic group     | 0.00%   | 0.00%    | 0     |
| Total                      | 100.00% | 100.00%  | 116   |