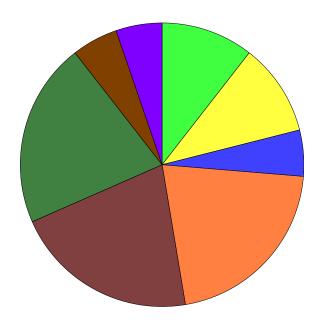

### Ethnicity

Question responses: 116 (100.00%)

# **Ethnicity**

What is your ethnic group, choose ONE and tick the appropriate box

|                                                       | % Total | % Answer | Count |
|-------------------------------------------------------|---------|----------|-------|
| White                                                 |         |          |       |
| English / Welsh / Scottish / Northern Irish / British | 71.55%  | 71.55%   | 83    |
| Irish                                                 | 0.00%   | 0.00%    | 0     |
| Gypsy or Irish Traveller                              | 0.00%   | 0.00%    | 0     |
| Any other White background                            | 3.45%   | 3.45%    | 4     |
| Mixed                                                 |         |          |       |
| White and Black Caribbean                             | 0.86%   | 0.86%    | 1     |
| White and Black African                               | 2.59%   | 2.59%    | 3     |
| White and Asian                                       | 0.00%   | 0.00%    | 0     |
| Any other Mixed background                            | 0.86%   | 0.86%    | 1     |
| Asian or Asian British                                |         |          |       |
| Indian                                                | 0.00%   | 0.00%    | 0     |
| Pakistani                                             | 0.86%   | 0.86%    | 1     |

|                            | % Total | % Answer | Count |
|----------------------------|---------|----------|-------|
| Bangladeshi                | 0.00%   | 0.00%    | 0     |
| Chinese                    | 0.00%   | 0.00%    | 0     |
| Any other Asian background | 0.86%   | 0.86%    | 1     |
| Black or Black British     |         |          |       |
| Caribbean                  | 0.86%   | 0.86%    | 1     |
| African                    | 17.24%  | 17.24%   | 20    |
| Any other Black background | 0.00%   | 0.00%    | 0     |
| Other ethnic group         |         |          |       |
| Arab                       | 0.00%   | 0.00%    | 0     |
| Prefer not to say          | 0.86%   | 0.86%    | 1     |
| Any other ethnic group     | 0.00%   | 0.00%    | 0     |
| Total                      | 100.00% | 100.00%  | 116   |