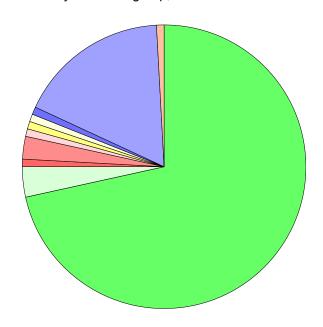

# **Ethnicity**

What is your ethnic group, choose ONE and tick the appropriate box

|                                                       | % Total | % Answer | Count |
|-------------------------------------------------------|---------|----------|-------|
| White                                                 |         |          |       |
| English / Welsh / Scottish / Northern Irish / British | 71.55%  | 71.55%   | 83    |
| Irish                                                 | 0.00%   | 0.00%    | 0     |
| Gypsy or Irish Traveller                              | 0.00%   | 0.00%    | 0     |
| Any other White background                            | 3.45%   | 3.45%    | 4     |
| Mixed                                                 |         |          |       |
| White and Black Caribbean                             | 0.86%   | 0.86%    | 1     |
| White and Black African                               | 2.59%   | 2.59%    | 3     |
| White and Asian                                       | 0.00%   | 0.00%    | 0     |
| Any other Mixed background                            | 0.86%   | 0.86%    | 1     |
| Asian or Asian British                                |         |          |       |
| Indian                                                | 0.00%   | 0.00%    | 0     |
| Pakistani                                             | 0.86%   | 0.86%    | 1     |

|                            | % Total | % Answer | Count |
|----------------------------|---------|----------|-------|
| Bangladeshi                | 0.00%   | 0.00%    | 0     |
| Chinese                    | 0.00%   | 0.00%    | 0     |
| Any other Asian background | 0.86%   | 0.86%    | 1     |
| Black or Black British     |         |          |       |
| Caribbean                  | 0.86%   | 0.86%    | 1     |
| African                    | 17.24%  | 17.24%   | 20    |
| Any other Black background | 0.00%   | 0.00%    | 0     |
| Other ethnic group         |         |          |       |
| Arab                       | 0.00%   | 0.00%    | 0     |
| Prefer not to say          | 0.86%   | 0.86%    | 1     |
| Any other ethnic group     | 0.00%   | 0.00%    | 0     |
| Total                      | 100.00% | 100.00%  | 116   |