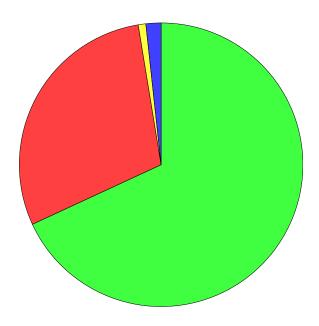

## What is your religion?

Question responses: 116 (100.00%)

|                                                                                                     | % Total | % Answer | Count |
|-----------------------------------------------------------------------------------------------------|---------|----------|-------|
| No religion                                                                                         | 39.66%  | 39.66%   | 46    |
| Christian (including Church of England, Catholic, Protestant and all other Christian denominations) | 54.31%  | 54.31%   | 63    |
| Buddhist                                                                                            | 0.00%   | 0.00%    | 0     |
| Hindu                                                                                               | 0.00%   | 0.00%    | 0     |
| Jewish                                                                                              | 0.00%   | 0.00%    | 0     |
| Muslim                                                                                              | 4.31%   | 4.31%    | 5     |
| Sikh                                                                                                | 0.00%   | 0.00%    | 0     |
| Any other religion                                                                                  | 1.72%   | 1.72%    | 2     |
| Total                                                                                               | 100.00% | 100.00%  | 116   |