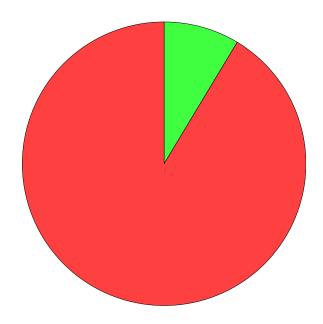

# Religious belief

## What is your religion?

Question responses: 116 (100.00%)

|                                                                                                     | % Total | % Answer | Count |
|-----------------------------------------------------------------------------------------------------|---------|----------|-------|
| No religion                                                                                         | 39.66%  | 39.66%   | 46    |
| Christian (including Church of England, Catholic, Protestant and all other Christian denominations) | 54.31%  | 54.31%   | 63    |
| Buddhist                                                                                            | 0.00%   | 0.00%    | 0     |
| Hindu                                                                                               | 0.00%   | 0.00%    | 0     |
| Jewish                                                                                              | 0.00%   | 0.00%    | 0     |
| Muslim                                                                                              | 4.31%   | 4.31%    | 5     |
| Sikh                                                                                                | 0.00%   | 0.00%    | 0     |
| Any other religion                                                                                  | 1.72%   | 1.72%    | 2     |
| Total                                                                                               | 100.00% | 100.00%  | 116   |